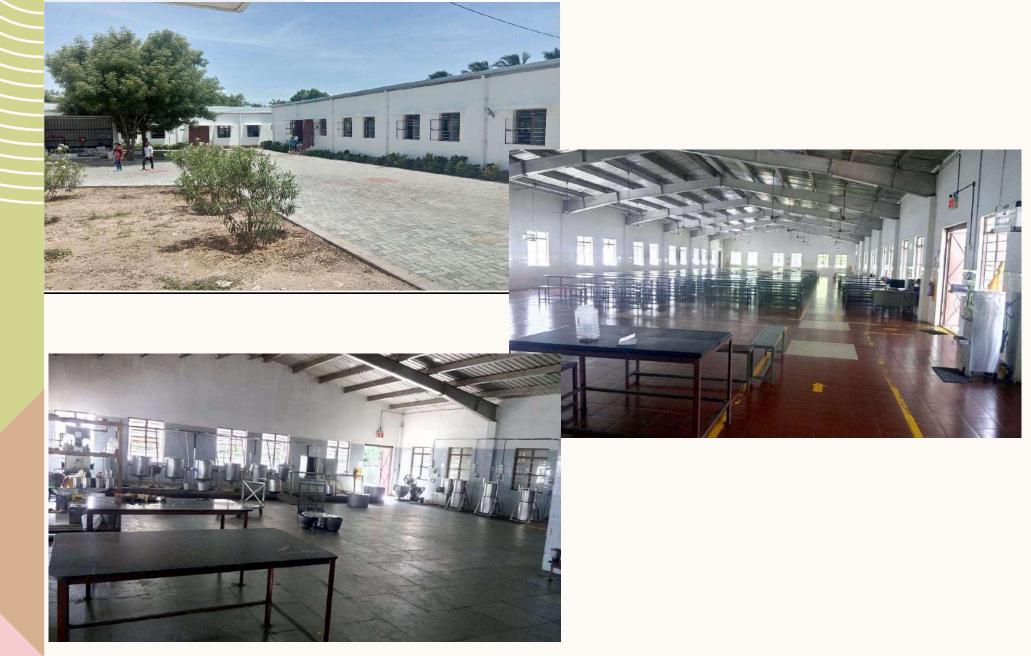

## FRONTIER KNITTERS PVT LTD

**Since 1988** 

| Factory View                  | - |
|-------------------------------|---|
| Hostel View                   | - |
| Canteen View                  | - |
| Annual Days                   | - |
| Cultural Event                | - |
| Monthly Salary Structure      | - |
| Women Empowerment at Our Core | - |
| Recruitment Requirement       | - |
| Employee Benefits             | - |
| About us                      | - |





## FACTORY VIEW

**H**«Frontier

( States

1

## **HOSTEL VIEW**











#### **CANTEEN VIEW**



### **ANNUAL DAYS**

















### **CULTURAL EVENT**







## **MONTHLY SALARY STRUCTURE**

| Particulars                                          | S               | Salary 1 | Salary 2 |
|------------------------------------------------------|-----------------|----------|----------|
| Salary per Shift (08.30 am to 05.45pm)               | 8 hrs           | 443      | 380      |
| Overtime @ Double Salary (05.45pm to 07.45pm)        | 2 hrs           | 222      | 190      |
| Salary Per Da                                        | ay              | 665      | 570      |
| Salary per month – 26 days / 10 hrs per day          |                 | 17290    | 14820    |
| Deductions                                           | 6               |          |          |
| PF 12% per month